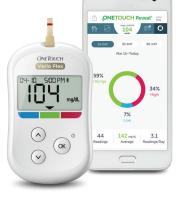

# The OneTouch Reveal<sup>®</sup> app changes the way you see your blood sugar

- Sync data, seamlessly, from your **OneTouch Verio Flex® meter** directly to your smartphone
- Draws a timeline of important blood sugar events and activities
- ColorSure<sup>™</sup> technology transforms data into quick visual snapshots that connect your blood sugar with food, insulin and activity
- Helps you see and share progress with your family, friends, or your trusted care network

**Timeline of** important events

Visual logbook

ONETOUCH 14 Day Overview an 20 119 -141 🕿 the second s 9-0 167\_142\_125

Devices

See and share **Progress Reports** 