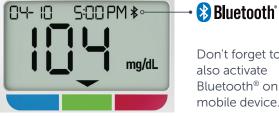

#### 2. Activate Bluetooth<sup>®</sup> on your OneTouch Verio Flex<sup>®</sup> meter

- meter on
- same time to activate Bluetooth<sup>®</sup>

Don't forget to also activate Bluetooth<sup>®</sup> on your mobile device.