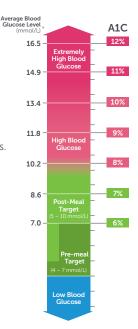

# Your A1C and you.

Get a complete blood glucose picture with your meter and A1C results.

A meter result is a snapshot of your immediate blood glucose level.

A1C is a lab test that shows your average blood glucose level for the past 2 to 3 months.

Both give you important information about your management plan.

This chart helps you see the relationship between average blood glucose and your A1C.

<sup>\*</sup>Adapted from American Diabetes Association. Standards of Medical Care in Diabetes 2019. Diabetes Care January 2019; 42(Suppl. 1)S61-S70